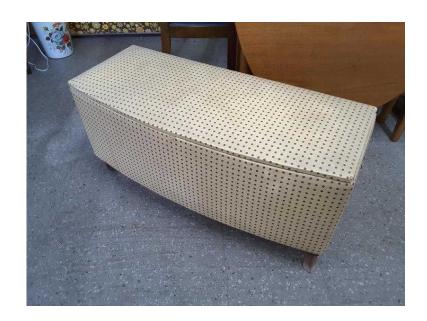

## SALE NOW ON Blanket Box For Repair amp Reupholstery-Local Delivery 19 (16 GBP)

South East, West Sussex Location https://www.freeadsz.co.uk/x-491057-z

MASSIVE SALE NOW ON!! (Sale ends 31/1/17) Was £20, Sale price £16 Blanket box - has beautiful feet however these do need attention and fixing. The base also need some tlc, and the box itself needs reupholstery. This could be a lovely item again - plus over 150 upholstery fabrics instore at £10 per meter Measures H43cm, W91cm, D38cm (PC0606) £19 Postage is the cost of our local delivery service to a ground floor location. For upstairs add £5 per floor. To find out if you are in our area see the last picture (£19 Local delivery is calculated with a 12 mile radius using postcode BN43 5FD - The £34 delivery area is within a 22 mile radius)