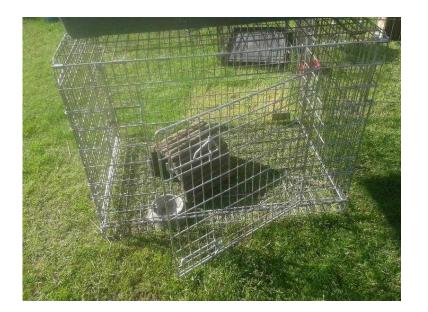

## Puppy dog cage pen (20 GBP)

Location London, London https://www.freeadsz.co.uk/x-491142-z

a silver dog cage the heavy type 3ft £20 and a very large black cage which is 4ft but i have to measure width and take pic. has black tray partly chewed in corner &pound