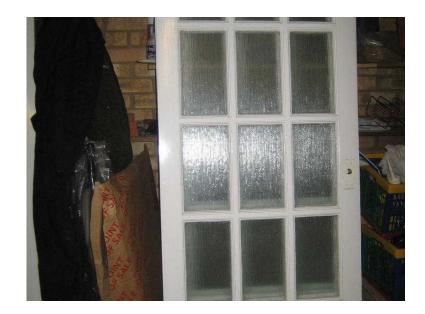

## **Internal and External Doors (110 GBP)**

Location **East of England, Cambridgeshire** https://www.freeadsz.co.uk/x-491219-z

Five wooden fully glazed and white painted Georgian style internal doors. Single glazed with Cotswold pattern glass. Includes one external wooden door in the same design with the addition of a mortise lock and keys. Willing to split at £25.00 per door or £110 for all of.