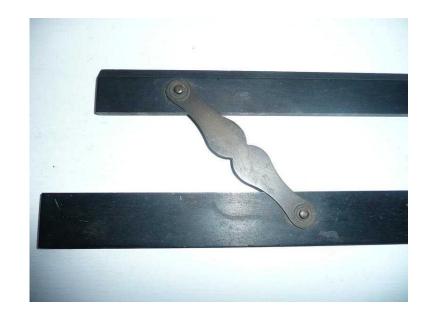

## Old parallel rule (5 GBP)

Location **South East, West Sussex** https://www.freeadsz.co.uk/x-491265-z

Draughtsman/architect parallel rule. Marked W H Harding Finsbury Pavement London Early 19th C? brass and dark wood. Have not cleaned this up at all.