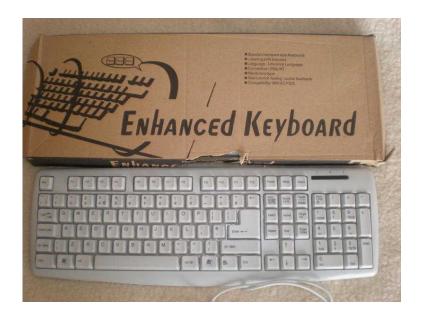

## Brand New Enhanced Keyboards (3 GBP)

Location South East, V https://www.freeadsz.co.uk/x-491332-z

South East, West Sussex

These keyboards are brand new and still in boxes. PS2/AT connections. Compatibility : IBM AT PS/2. Standard Size keyboard. Lasering print keycaps. Membrane Type. Silent switch feeling. Tactile feedback Price shown is per.