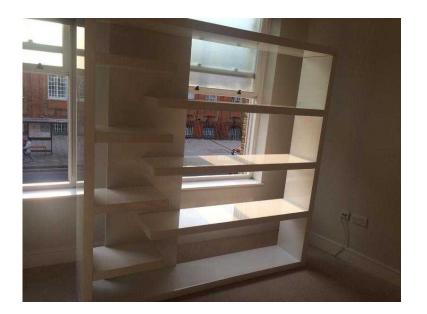

## **Book shelf - Large stylish bookshelf (75 GBP)**

Location London, London https://www.freeadsz.co.uk/x-491458-z

White book shelf, gloss finish.

Measurements 200x200x35cm

Well cared for and is in excellent condition.

Will need to be deconstructed as doesn't fit out the door as is, but I'll happily do this.

You'll need to transport from Oval (SW9)

make me an!

| Book shelf |  |
|------------|--|
| 1          |  |
| Large      |  |
| St         |  |