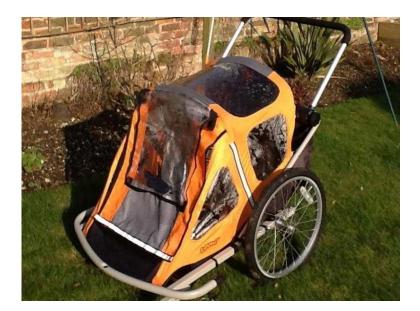

## **Bike Trailer - Explorer Duo (70 GBP)**

Location South East, East Sussex https://www.freeadsz.co.uk/x-491481-z

Twin seat bike trailer with 20 inch wheels. Used about a dozen times, so in really good condition. Kids now grown up. Trailer has two safety harnesses, bottle holders, large rear storage compartment including sealable pocket. Max weight 100lbs/45kg. Folds up neatly for storage and transport. Includes Safety Flag and Owner's Manual containing full instructions. Includes the Axle Hitch Towing Bracket for easy fit to bike rear.