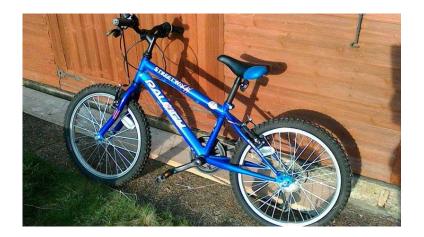

## **Childs Raleigh Bicycle (40 GBP)**

Location **South East, East Sussex** https://www.freeadsz.co.uk/x-491483-z

Blue Raleigh bicycle for age approx 6 to 10. 6 gears. Good condition, not used much as it was bought too late and we grew out of it very quickly.;