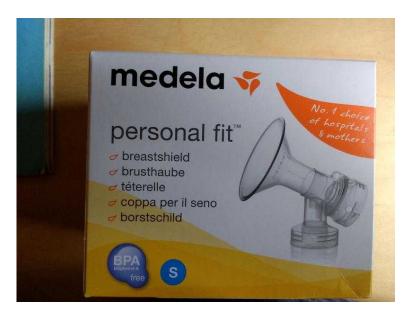

## Medela breast shield attachment. Small. (5 GBP)

Location **South East, East Sussex** https://www.freeadsz.co.uk/x-491522-z

Medela breast shield attachment. Size small. 21mm Never been used...I was sent two by mistake.;