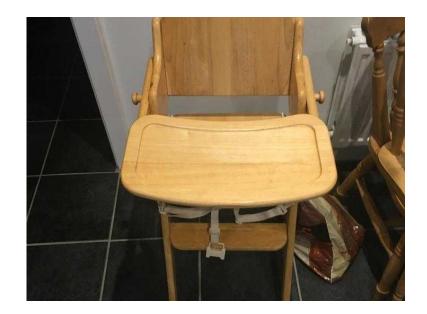

## John Lewis East Coast wooden high chair (25 GBP)

Location **South East, East Sussex** https://www.freeadsz.co.uk/x-491523-z

john lewis east coast wooden folding high chair good condition need it gone this