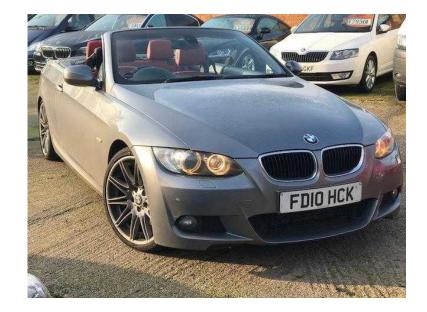

## **BMW 3 Series 2010 (10,900 GBP)**

Location West Midlands, Warwickshire https://www.freeadsz.co.uk/x-491529-z

£ 10,900.00, 4 seats, Grey, Two former keepers, Full BMW and BMW specialist service history, Full red Leather interior, electric seats, heated seats, Climate control, air conditioning, Power hood, Front and rear electric windows, electric mirrors, 19 inch alloys, remote locking, rear parking sensors Air Conditioning, Climate Control, Heated Seats, Electric Seats, Electric Mirrors, Power