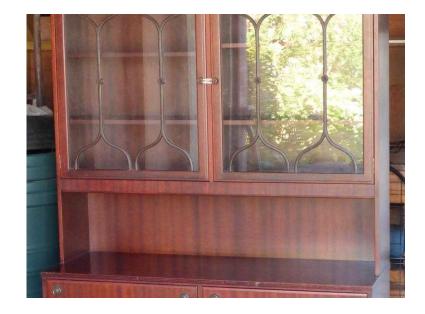

## Displaydresser

Location **South East, East Sussex** https://www.freeadsz.co.uk/x-491572-z

Wooden dresser, 6ft4"high, 48"wide, 10"depth at top, 16"depth lower. Open display shelf at top. Glass doors with decorated trim and 2 shelves. Open area. 2 drawers with 2 large cupboards.