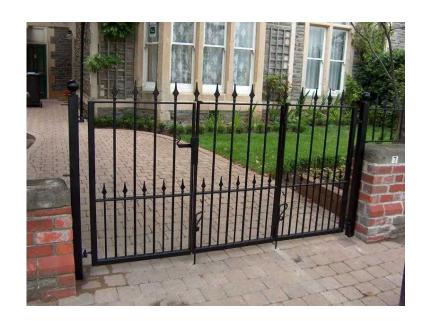

## Brand new wrought iron driveway gates various designs and sizes from 8-16 ft (15 GE

North, Lancashire Location https://www.freeadsz.co.uk/x-491589-z

brand new driveway gates various designs, sizes from 8-16 ft wide. gates start from £15 per ft depending on design. all gates come with a black painted finish and all fixtures and fittings gate post also available at £50 per pair, fitting£75 and gates can be delivered also or collected, any questions please ring 07548673546 075486735...(click to reveal full phone)