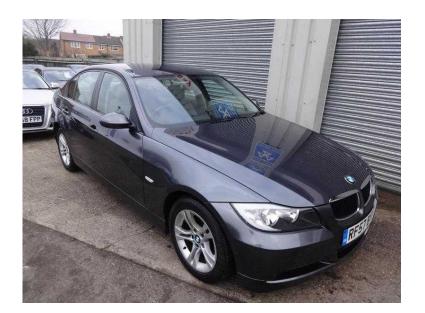

## BMW 3 Series 2007 (4,995 GBP)

East Midlands, Northamptonshire https://www.freeadsz.co.uk/x-491638-z

## IN EXCELLENT CONDITION THROUGHOUT WITH 10 MAIN DEALER SERVICE STAMPS IN THE BOOK.

ABS, Immobiliser, Remote Central Locking, Power Steering, Climate Control, Cruise Control, Electric Windows, CD Player, Electric Mirrors, Front Fog Lamps, Parking Sensors, Height Adjustable Seat, Adjustable Steering Column, Rear Headrests, Front Centre Armrest, Multiple Airbags, Head Restraints, Locking Wheel Nuts, Metallic Paintwork, Colour Coded Body, Cloth Upholstery,