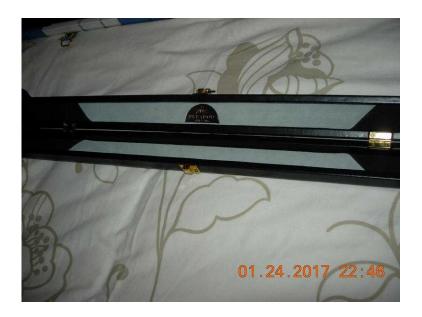

## Simply a perfect black leather Peradon Slimline cue case. (85 GBP)

Location London, London https://www.freeadsz.co.uk/x-491697-z

These cases RRP @ between £150 & £160 anywhere. This is a one off very rare sale of my lovely case which will turn heads anywhere. It has no faults & has been fitted with a set of case protectors each end (cost me £22) hence no damage at all. In superb condition. The case is black chrome leather with a contrasting perfect suede lining. Suitable for one one piece cue only. Unable to post due to excessive P&P costs as its over 1m50cm long so cash on collection only please. Believe me its worth the journey !!! As is the rest of my.