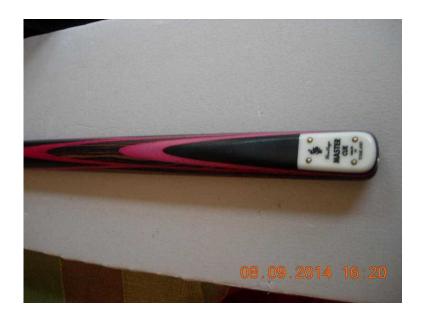

## New One piece maple Mastercue Heritage cue case. (200 GBP)

Location London, London https://www.freeadsz.co.uk/x-491701-z

This cue retails at over £310 on its own at many UK Mastercue agents some even more. It is a beautiful new unused dead straight cue and plays as good or better than any JP or other very much higher priced cues on the market. The cue is 58.25ins long; Weighs 18.5ozs; Has a 9.5mm tip; a butt diameter of 29.3mm; & a balance point of 16ins. It is perfectly spliced with Ebony;Lionwood & Red veneer giving it a superb appearance without the flashy splicing of some cues. The baby-bum smooth Maple shaft is the best I have used. I have fitted a medium Elkmaster tip to the cue & it comes in a £60 one piece case. Cash on collection only please & no offers thanks. MUST BE SEEN !!! Not to be repeated. A one off silly silly!!!