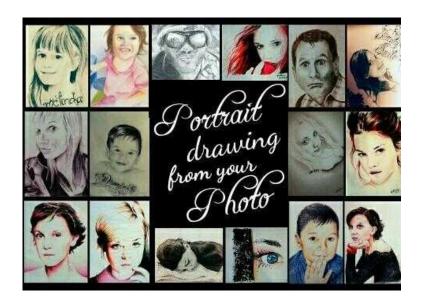

## Portrait Drawing from your photo (15 GBP)

Location South E https://www.freeadsz.co.uk/x-491707-z

South East, West Sussex

Portrait drawing from your photo. 1 Person. A4 Black & White : £15 A3 Black & White : £20 A4 Color : £25 A3 Color : £30 A2 Color : £40 For the special questions (Pet, 07931565377 079315653 (click to reveal full

A2 Color : £40 For the special questions (Pet, car, bike, tattoo plan or building...) please ask me in here or 07931565377 079315653...(click to reveal full phone number) . Only collection, in Crawley. More and bigger pictures of my drawings here.: http://karesz4.deviantart.com/gallery/ ;