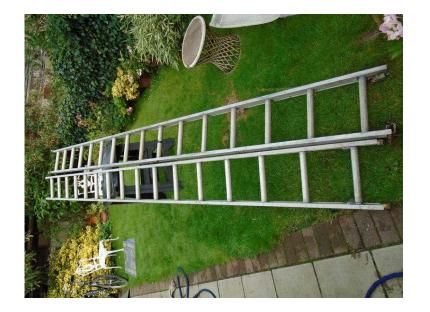

## ladder (35 GBP)

Location South East, West Sussex https://www.freeadsz.co.uk/x-491709-z

2 piece ladder 28ft extended heavy duty

| 《《···································                                                                             |
|-------------------------------------------------------------------------------------------------------------------|
| https://www.freeadsz.co.uk/<br>09-z<br>https://www.freeadsz.co.uk/<br>09-z<br>https://www.freeadsz.co.uk/<br>09-z |
| https://www.freeadsz.co.uk/<br>09-z<br>https://www.freeadsz.co.uk/<br>09-z<br>https://www.freeadsz.co.uk/<br>09-z |
| https://www.freeadsz.co.uk/<br>09-z<br>https://www.freeadsz.co.uk/<br>09-z                                        |
| https://www.freeadsz.co.uk/<br>09-z<br>https://www.freeadsz.co.uk/<br>09-z                                        |
|                                                                                                                   |
|                                                                                                                   |
| https://www.freesdez.co.uk/                                                                                       |