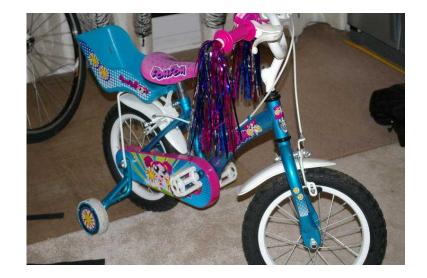

## **GIRLS BIKE (50 GBP)**

Location **South East, East Sussex** https://www.freeadsz.co.uk/x-491867-z

This bike is suitable for a girl with inside leg measurement of 18 up to 22 inches. The only part of the bike that is showing any signs of wear is the stabiliser wheels, other than that, it looks like new as this has been kept indoors, hence no rust and I dont believe you will find a better looking used bike anywhere. Original purchase price was £139.95, so asking £50 for it which will go in little ones bank account. It is a lovely bike, can make seat adjustments for prospective new little owner who I am sure will love it in the warmer months. Contact anytime 07928313176 079283131...(click to reveal full phone number), if I dont answer then it could be that I am busy with a customer, so will ring back once I am clear ( taxi driver ), many.