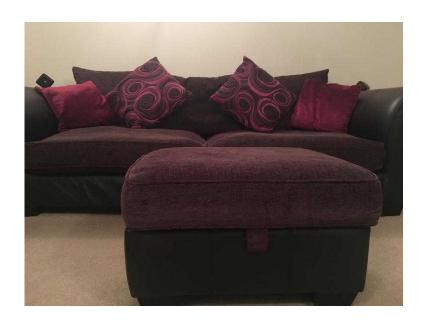

## Local delivery available-4 seater, 2 seater, swivel chair and foot stool (280 GBP)

Location South East, Surrey

https://www.freeadsz.co.uk/x-491987-z

4 seater sofa, 2 seater sofa, cuddler swivel chair and foot stool with storage. All are pillow-back in dark brown leather with brown/aubergine fabrics cushions and come with accompanying aubergine/purple scatter cushions. 'Bolivia' set.

Purchased from DFS 6 years ago (selling due to redecorating/purchase of new sofas).

Dimensions- 4 seater: 100cm d x 68cm h x 226cm w

2 seater: 100cm d x 67cm h x 164cm w Swivel chair: 128cm d x 72cm h x 132cm w Foot stool: 55cm d x 41cm h x 69cm w

In used but good condition (have used leather care treatment on it every 6 months). Will be available early Feb (we are awaiting the exact delivery date of our new sofas!).

Can deliver (for additional cost £25) to location within 10 miles of Smallfield.

Smoke free, 1 cat home. £280