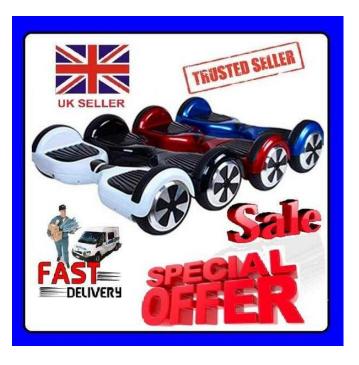

## SPECIAL OFFER Hoverboard Self Balancing Scooter board CE Certified 6.5 Inch swee

Location North, Lancashire https://www.freeadsz.co.uk/x-491997-z

LIMITED TIME SPECIAL OFFER

BRAND NEW 2 Wheels HoverBoard Balancing Electric Scooter as Swegway

Our Usual Price £300 But today you pay only £159.

(If you are far, We can arrange delivery for only £10 extra to UK mainland) Ring on: 0754 054 8080 0754 054 80...(click to reveal full phone number)

Choice of Colours - (Black, Blue, Gold, Pink)

BRAND NEW Boxed & CE Certified

Cool Intelligent Car Balance

Features:

Distance: around 10-20km(depends on rider's weight, road conditions etci'1/2000 Max tilt: around 15° Battery: lithium battery Charging Time : Around 90-120 Mins Using temperature:  $-10\hat{a}_{,f}$  ~40 $\hat{a}_{,f}$ Max load: 100kg