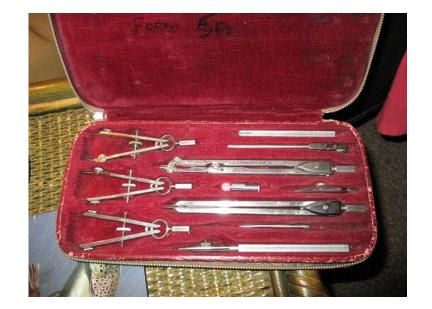

## **Compass Set (10 GBP)**

Location **East of England, Cambridgeshire** https://www.freeadsz.co.uk/x-492036-z

10 piece compass set ideal for Technical drawing and

| Compass Set  https://www.freeadsz.co.uk/x-4920 36-z |
|-----------------------------------------------------|-----------------------------------------------------|-----------------------------------------------------|-----------------------------------------------------|-----------------------------------------------------|-----------------------------------------------------|-----------------------------------------------------|-----------------------------------------------------|-----------------------------------------------------|-----------------------------------------------------|