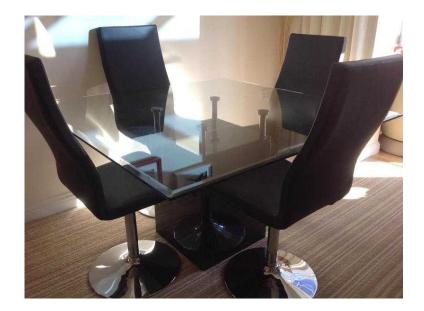

## Dining table and four chairs (350 GBP)

Location Wales, West Glamorgan https://www.freeadsz.co.uk/x-492119-z

Smoked tempered glass, bevelled edge 130cm square dining table, heavy marble base, brushed chrome magnetic pillars, black leather, high backed swivel chairs with polished chrome base. Quality furniture, should be seen to be appreciated, bought from Maskreys originally for £2400, selling for.