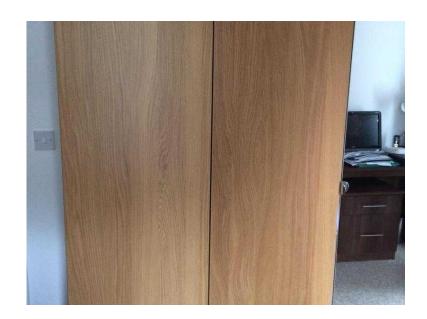

## Ikea double wardrobe pax system (200 GBP)

Location **East of England, Cambridgeshire** https://www.freeadsz.co.uk/x-492264-z

Oak effect, half height hanging space, 2 drawers, jewelry shelf, pull out shoe rack and trouser hanging rack, Lights up internally when doors