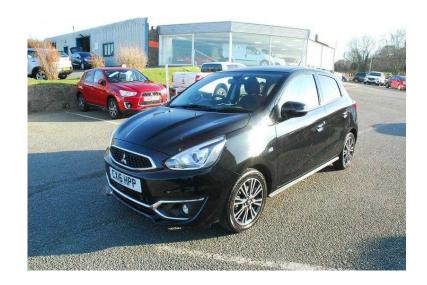

## Mitsubishi Mirage 2016 (9,995 GBP)

Location Wales, Gwynedd https://www.freeadsz.co.uk/x-492327-z

ABS, Air Bag, Immobiliser, Central Locking, Remote Central Locking, Power Steering, Air Conditioning, Climate Control, Rear Wash/wipe, Stability Control, Parking Sensors, Adjustable Steering Column, Powered Folding Mirrors, Multi-function Steering Wheel, Auto Lighting, Rain-Sensing Wipers, Automatic Electric Windows, Child Locks, Locking Wheel Nuts, Colour Coded Body, Cloth Upholstery, Bluetooth, Isofix, Keyless Entry, Push Button