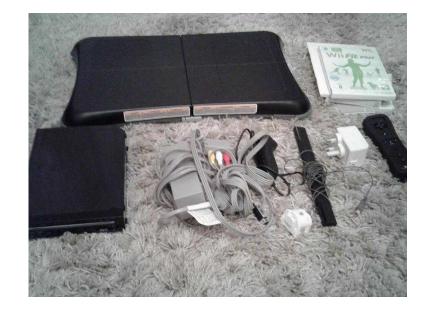

## Nintendo wii fit plus (25 GBP)

Location **South East, East Sussex** https://www.freeadsz.co.uk/x-492348-z

Good condition nintendo wii fit plus console and black balance board;

| 回動型   | Nintendo                  | ≦:            | #        | plus |
|-------|---------------------------|---------------|----------|------|
|       | https://www.freea         | adsz.co       | .uk/x-   | 4923 |
| 温泉    | Nintendo                  | <b>≦</b> :    | #        | plus |
|       | https://www.freea<br>48-z | adsz.co       | .uk/x-   | 4923 |
|       | Nintendo                  | ≦:            | #        | plus |
|       | https://www.freea         | adsz.co       | .uk/x-   | 4923 |
|       | Nintendo                  | <b>ĕ</b> :    | ₽        | plus |
|       | https://www.freea         | adsz.co       | .uk/x-   | 4923 |
|       | Nintendo                  | ≦:            | #        | plus |
|       | https://www.freea         | adsz.co       | .uk/x-   | 4923 |
|       | Nintendo                  | <b>\times</b> | #        | plus |
|       | https://www.freea         | adsz.co       | .uk/x-   | 4923 |
|       | Nintendo                  | <b>≦</b> :    | #        | plus |
|       | https://www.freea         | adsz.co       | .uk/x-   | 4923 |
|       | Nintendo                  | ≦:            | #        | plus |
|       | https://www.freea         | adsz.co       | .uk/x-   | 4923 |
| اللال | Nintendo                  | <b>≷</b> :    | <b>#</b> | plus |
|       | https://www.freea         | adsz.co       | .uk/x-   | 4923 |
| 20    | Nintendo                  | <b>≷</b> ::   | #        | plus |
|       | https://www.freea<br>48-z | adsz.co       | .uk/x-   | 4923 |