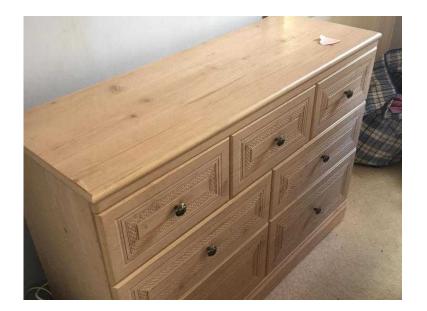

## **Chest of Drawers (20 GBP)**

Location **East of England, Bedfordshire** https://www.freeadsz.co.uk/x-492403-z

Limed oak effect chest of drawers with pretty inlay pattern. 3 small top drawers and 4 larger bottom