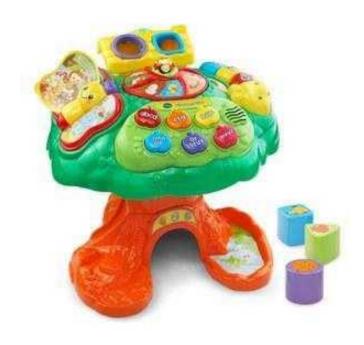

## V Tech Discovery Tree (8 GBP)

Location **North, Lancashire** https://www.freeadsz.co.uk/x-492465-z

multi functional play center, hardly used, very good condition, all sounds and music working. Discover colours, phonics, numbers and more with the Discovery Tree! Your little one will have hours of fun with this interactive tree with over five different play.