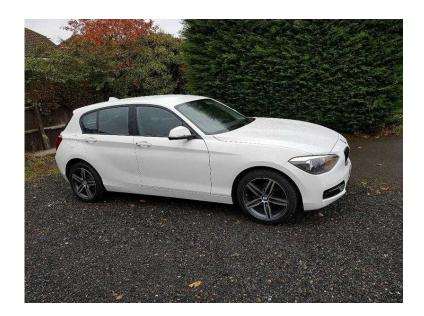

## WHITE BMW 1 Series 116i Sports Sports Hatch 5dr (start stop) (12,750 GBP)

East of England, Hertfordshire Location https://www.freeadsz.co.uk/x-492472-z

Excellent example of BMW 1 Series. Very reliable great to drive car has been well maintained and looked after by one careful lady owner. Very economical to run immaculate condition inside and out. BMW service inclusive package with one remaining service. All tyres recently renewed with run flats in excellent condition. 17" diamond alloy wheels with air con. Non smoker, no pets HPI clear. Reluctant sale due to company car. Next MOT due 30/01/2018. ;