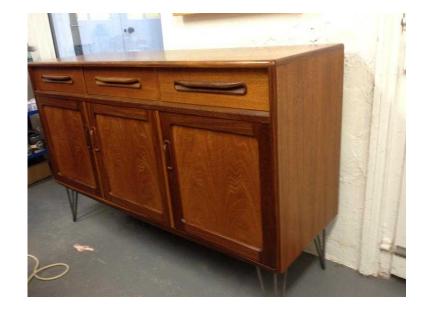

## **GPlan sideboard (160 GBP)**

**South East, East Sussex** Location https://www.freeadsz.co.uk/x-492700-z

Stylish refurbished funky retro teak sideboard with steel hairpin legs fitted. Excellent price to.