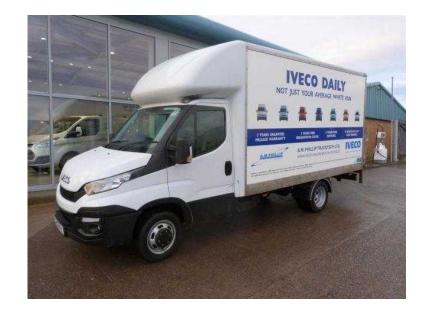

## **Iveco Daily 2016**

Location **Scotland, Fife** https://www.freeadsz.co.uk/x-492873-z

Manufacturer: Iveco, Model: Daily, Bodywork: Luton, Mileage: 11000, Registered: 03/05/2016, Colour: White, Reg No: SP16PXV, Stock Location: