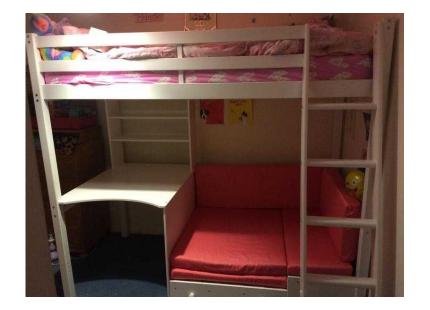

## High Sleeper White Single Bed with Fuchsia Sofa Bed (315 GBP)

South East, West Sussex Location https://www.freeadsz.co.uk/x-493157-z

White painted solid pine high sleeper with sofabed and desk. Sofa area pulls out into a single bed. In excellent condition, brought brand new only 8 months ago. MATTRESS NOT.