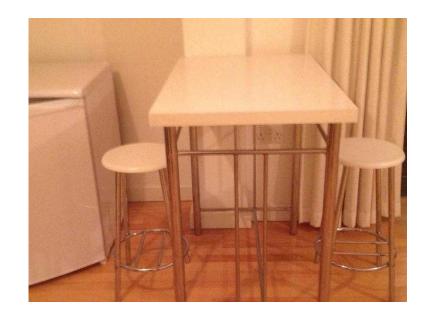

## **Breakfast Table amp Stools (10 GBP)**

Location **South East, West Sussex** https://www.freeadsz.co.uk/x-493158-z

Breakfast Bar/ table & 2 Stools. White table & white seats on stool. Crome legs on stools & tables. Good condition. Size Height 89 cms. Width 90 cms. Depth 60 cms. stool height 60