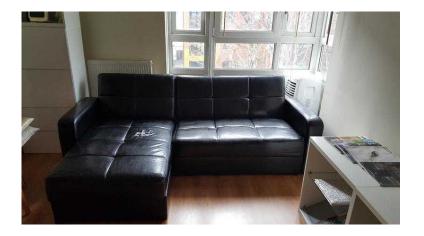

## FREE SOFA BED - black leather corner I-shape in SE1 London

Location London, London https://www.freeadsz.co.uk/x-493282-z

Black leather corner / I-shape sofa bed. Collection from Elephant and Castle. Measurements: Length 230cm x Width 130 cm x Height is 81 cm. Width of smaller piece 71cm.

The sofa is in two pieces that can be separated. Both seats lift to reveal storage compartments.

Damage to the seat on one of the pieces.

This couch is sofa king comfortable.

I purchased this 2/3 years ago for circa &pound.