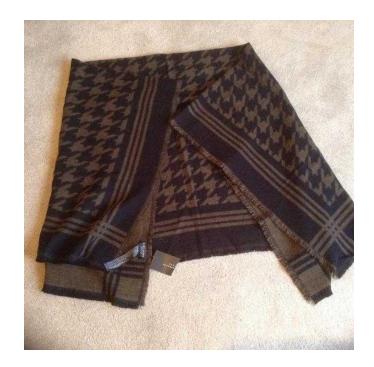

## Zara square shawl (12 GBP)

Location **West Midlands, Warwickshire** https://www.freeadsz.co.uk/x-493430-z

Zara square shawl. Black/khaki green with fringe edge. 100% acrylic. Hand wash. 56ins X 56ins. New. Unwanted.