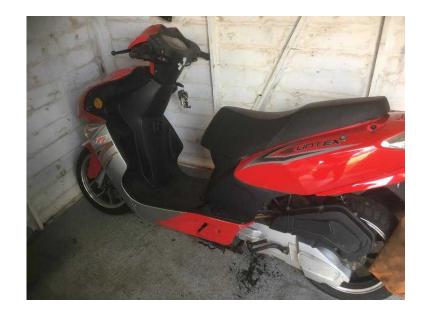

## **LINTEX 2014 (500 GBP)**

Location **South East, West Sussex** https://www.freeadsz.co.uk/x-493554-z

## LINTEX ht125t-4a moped

The bike starts and runs but will need a bit of work on the back brake as it will need brake cable and the rear brake arm is stuck plus the exhaust is blowing as the nuts snap and will need drilling out The bike comes with 1 key I don't have the V5 as it got lost The bike is only 2 years old so no need for M.O.T until 1/11/2017 Welcome to view £500 but Open to