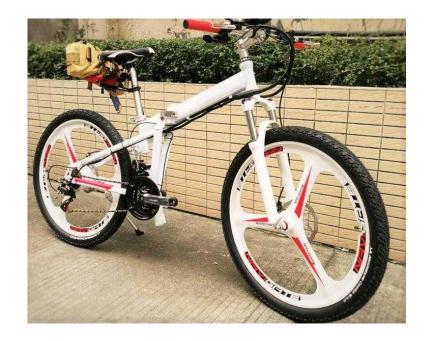

## Electric Bike Go Go S White (1,099 GBP)

Location London, London

https://www.freeadsz.co.uk/x-493759-z

Max electric speed – 15.5mph / 25kmh. Max throttle speed – 25mph. Max range – 35 miles/55km

## Specifications:

Electric Hybrid Folding Bike

Frame: Carbon Steel

Wheel: Magnesium Alloy Fixed Wheels with 26? x 1.75? Michelin Tyres

Electric Speed: Max 15.5mph Throttle Speed: Max 25mph

Speed: 7 Speed Shimano Gear System
Brake: Front and Rear Disc Brakes
Control: 5 Electric Speed Control Monitor
Other Accessories: USB Phone Charger Port

Motor: 48V 350W Battery: 48V 15AH Battery range: 35 miles