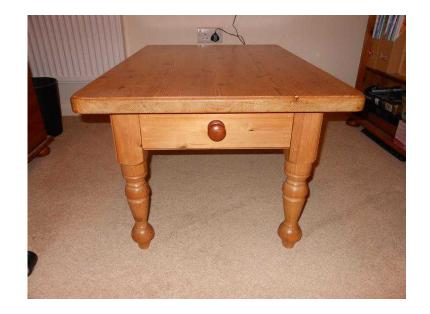

## Pine coffee table (30 GBP)

Location Wales, Dyfed https://www.freeadsz.co.uk/x-493871-z

Handmade pine coffee table with draw, width 60cm, length 79cm and height 47cm, used but in very good.

|    | Pine            | coffee        | table            |
|----|-----------------|---------------|------------------|
|    | https://www.fre | eadsz.co.uk/x | <-4938           |
|    | Pine            | coffee        | table            |
|    | https://www.fre | eadsz.co.uk/x | <-4938           |
|    | Pine            | coffee        | table            |
|    | https://www.fre | eadsz.co.uk/x | <-4938           |
|    | Pine            | coffee        | table            |
|    | https://www.fre | eadsz.co.uk/x | <-4938           |
| 观察 | Pine            | coffee        | table            |
|    | https://www.fre | eadsz.co.uk/x | <b>(-4938</b>    |
| 調源 | Pine            | coffee        | table            |
|    | https://www.fre | eadsz.co.uk/x | <-4938           |
|    | Pine            | coffee        | table            |
|    | https://www.fre | eadsz.co.uk/x | <-4938           |
|    | Pine            | coffee        | table            |
|    | https://www.fre | eadsz.co.uk/x | <-4938           |
|    | Pine            | coffee        | table            |
|    | https://www.fre | eadsz.co.uk/x | <b>&lt;-4938</b> |
|    | Pine            | coffee        | table            |
|    | https://www.fre | eadsz.co.uk/x | (-4938           |