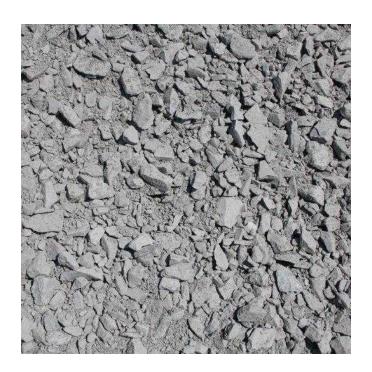

## Type 2 Sub-base Limetone (370 GBP)

Location North, South Wirral https://www.freeadsz.co.uk/x-494678-z

20 tonnes of mot type 2 including vat delivered free within our 50 mile delivery zone, if your postcode is outside our delivery zone please email us for the appropriate delivery charge. Like Type 1, this is crushed stone less than 35mm in size down to dust but with no specified grading. It usually contains finer material than type 1, being composed of fewer angular aggregate sizes. Type 2 is not as strong as type 1, so for that reason, it is not generally used on its own to build a base layer. It would usually be as a bottom layer with type 1 on top and can be used where weight is not a problem such as a base for paths and patio areas. www.littlerbulkhaulage.co.uk click to