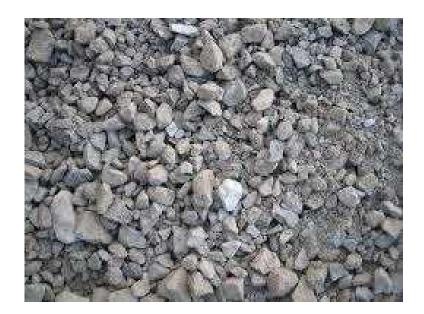

## **Type 1 Sub-base Limestone (370 GBP)**

Location North, South Wirral https://www.freeadsz.co.uk/x-494680-z

20 tonnes of 40mm mot type 1 including vat delivered free within our 50 mile delivery zone, if your postcode is outside our delivery zone please email us for the appropriate delivery charge. Mot type 1 is a well graded granular sub base material used to construct the base of roads, driveways, and any kind of hard standing area that requires strength in it's base. It is a well tried and tested stone used for many years as the default base layer material. Type 1 contains a good mix of angular aggregate sized stone from 40mm down to dust. Some builders use a membrane over the mot before any top stone to stop weeds coming through, popular depth between 4 - 8 inches for driveways. www.littlerbulkhaulage.co.uk/stone click to