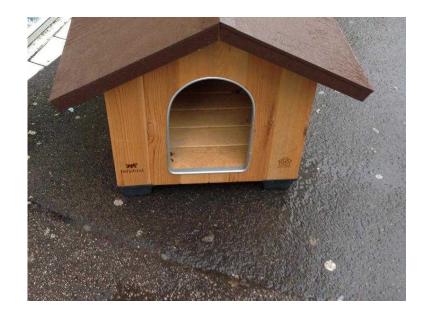

## Ferplast Domus wooden dog kennel (75 GBP)

Location London, London https://www.freeadsz.co.uk/x-494756-z

Medium size, wooden sided dog kennel with plastic feet and rear grill and it's roof is treated with a special non-toxic paint that is resistant to all climatic conditions. Measurements 73 x 85 x 67.5cms. The kennel hasn't been used although it has been stored outside for about 6 weeks it is in excellent condition. ;