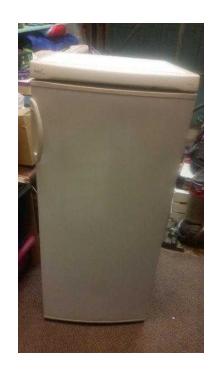

## LEC elan Freezer (30 GBP)

Location London, London https://www.freeadsz.co.uk/x-494831-z

LEC elan Freezer Model C12653W 55 cm Wide 123 cm High 60 cm Depth Full Working order, has a few marks on but this does not effect the working of the Freezer. Collection only from CR5 1PE £30;