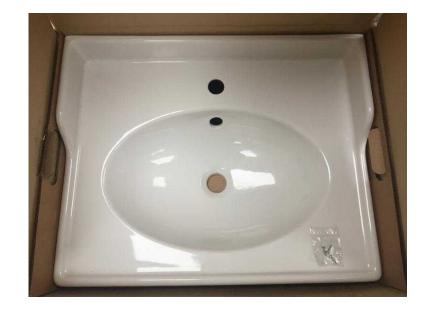

## Ikea vanity basin new (20 GBP)

Location London, London https://www.freeadsz.co.uk/x-495039-z

New in box unuset cost &pound

| https://ww 39-z lkea lkea lkea lkea lkea lkea lkea | vanity | basin basin basin basin basin basin basin basin | new new new new new new new 1950 4950 4950 4950 |
|----------------------------------------------------|------------------------------------------------------------------------------|-------------------------------------------------|-------------------------------------------------|
| <u> </u>                                           | ead                                                                          | ö.u                                             |                                                 |
|                                                    | inity                                                                        | ö.u                                             | <u>0</u>                                        |
| lkea<br>https://ww                                 | vanity<br>w.freeads                                                          | basin<br>z.co.uk/x-                             | new<br>.4950                                    |
| lkea  https://ww 39-z                              | vanity<br>w.freeads                                                          | basin<br>z.co.uk/x-                             | nev<br>.4950                                    |
| lkea  https://ww 39-z                              | vanity<br>w.freeads                                                          | basin<br>z.co.uk/x-                             | new<br>.4950                                    |
| lkea<br>https://ww                                 | vanity<br>w.freeads                                                          | basin<br>z.co.uk/x-                             | nev<br>.4950                                    |