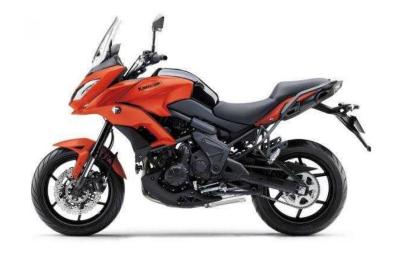

## Kawasaki KL 2016 (6,849 GBP)

Location **North, Merseyside** https://www.freeadsz.co.uk/x-495084-z

2016 (66) KAWASAKI KLE650CDF Information, Stock Code: 1043837, Registration: KLE650, Mileage: 1, Colour: CHOICE, Displacement: 650, Alarm: No, Immobiliser: No, DataTag: Yes, History: Unknown, Condition: