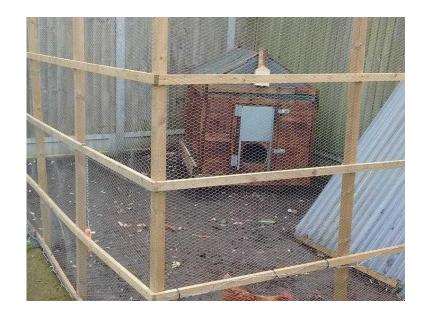

## **Sturdy Strong Chicken Coop (300 GBP)**

回網空间

同数征回

Location **East of England, Essex** https://www.freeadsz.co.uk/x-495218-z

Large Chicken Coop with electric door. So no more early mornings, or late nights getting chickens in. Totally fox proof. Coop length 4ft 5ins. Width 3ft 5ins. Height 4ft. Run 16ft by 11ft. Can go with enclosure and shelter. 2 bags of chicken feed. Feeders and other bits. £300.