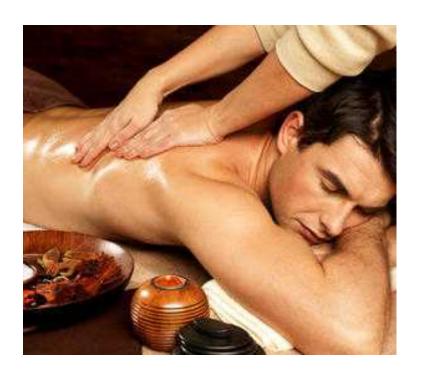

Relaxing Lavander and Chamomile exfoliate before your massage.

Seductive pomegranate exfoliate if you need to uplifting this days of cold weather. BODY RELAXING MASSAGE - MASSOTHERAPY

1 Hour £60

90 min £90

120 mins £120 \*5 courses of one hour massage £250 \*Intimate area Shaving and ONE hour Massage £100 Nails Treatment - Hands and Feet - Brazilian Style Classic Manicure £25 Classic Pedicure £35 SPA Manicure £28