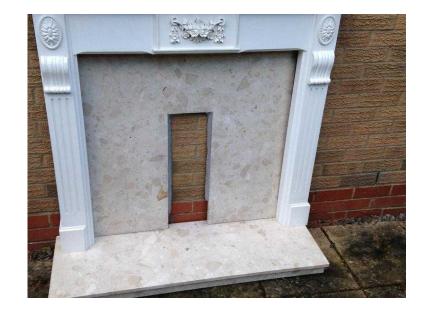

## Fire surround (50 GBP)

Location **East Midlands, Northamptonshire** https://www.freeadsz.co.uk/x-495981-z

White ornate fire surround with Beige marble hearth and backplate fire surround can be repainted to another colour if desired hearth 41d x 122w and overall h122 In good condition;