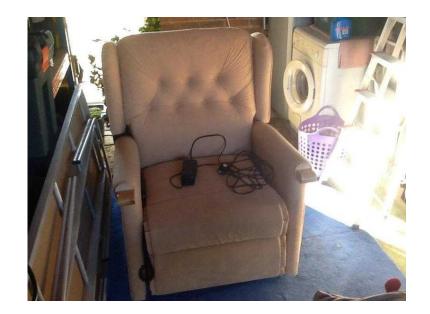

## **Electric Reclining Chair (245 GBP)**

Location **South East, West Sussex** https://www.freeadsz.co.uk/x-496051-z

We have for sale a fully electric reclining chair. The whole chair lifts forwards which makes it ideal for the elderly or those who struggle to get out of chairs. Under a year old, with very little use, excellent condition, costs £1900.