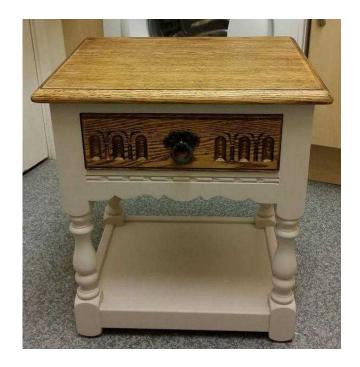

## Solid oak side unit (38 GBP)

Location **East of England, Cambridgeshire** https://www.freeadsz.co.uk/x-496122-z

Beautiful upcycled solid oak side unit. Painted in crystal grey and fully waxed all over. Collection is from Peterborough, cash on collection.;