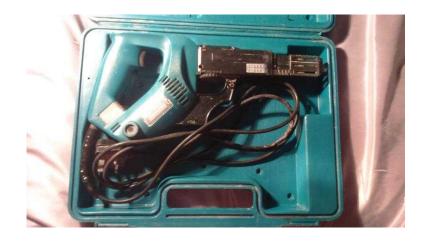

## makita 6834 corded drywall gunscrewdriver 240v 2.1a 50-60hz (80 GBP)

makita 6834 corded drywall gun/screwdriver 240v 2.1a 50-60hz ... collection only kingsway

https://www.freeadsz.co.uk/x-4962 66-z

| tps://ww                        |  |
|---------------------------------|--|
| lps://www.freeadsz.co.uk/x-4962 |  |
| sz.co.uk/>                      |  |
| (-4962                          |  |